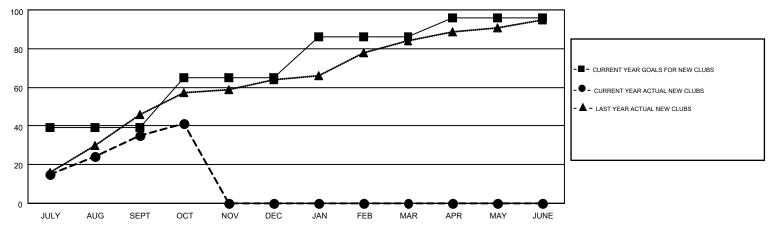

## GOALS AND ACTUAL NEW CLUBS CUMULATIVE

| DROPPED CLUBS: 11 |       | 548 CLUBS OF 1438 ADDED 1 OR MORE<br>NEW MEMBERS | GENDER DISTRIBU      |                 |        |
|-------------------|-------|--------------------------------------------------|----------------------|-----------------|--------|
| DROPPED MEMBERS   |       |                                                  | FEMALE               | 14,649 (26.73%) |        |
| DECEASED          | 55    | OLION HERE FOR HEALTH                            |                      |                 |        |
| CLUB CANCELLED    | 77    | CLICK HERE FOR HEALTH ASSESSMENT DATA            | FAMILY UNIT MEMBERS  |                 | 23,025 |
| OTHER             | 2,819 |                                                  | HEAD OF HOUSEHOLD    |                 | 10,044 |
| TOTAL             | 2,951 |                                                  | NON-HEAD OF HOUSEHOL | D               | 12,981 |