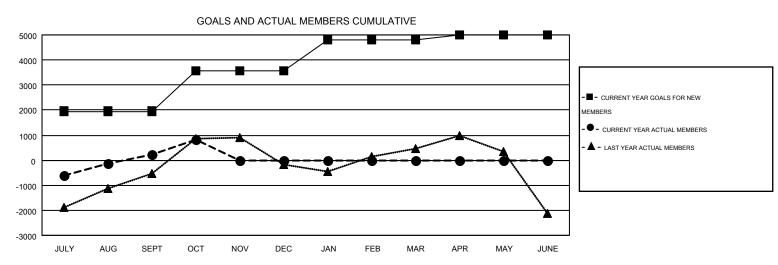

## GOALS AND ACTUAL NEW CLUBS CUMULATIVE

| DROPPED CLUBS: 11 |       | 548 CLUBS OF 1438 ADDED 1 OR MORE<br>NEW MEMBERS | GENDER DISTRIBU      |                 |        |
|-------------------|-------|--------------------------------------------------|----------------------|-----------------|--------|
| DROPPED MEMBERS   |       |                                                  | FEMALE               | 14,649 (26.73%) |        |
| DECEASED          | 55    | OLION HERE FOR HEALTH                            |                      |                 |        |
| CLUB CANCELLED    | 77    | CLICK HERE FOR HEALTH ASSESSMENT DATA            | FAMILY UNIT MEMBERS  |                 | 23,025 |
| OTHER             | 2,819 |                                                  | HEAD OF HOUSEHOLD    |                 | 10,044 |
| TOTAL             | 2,951 |                                                  | NON-HEAD OF HOUSEHOL | D               | 12,981 |